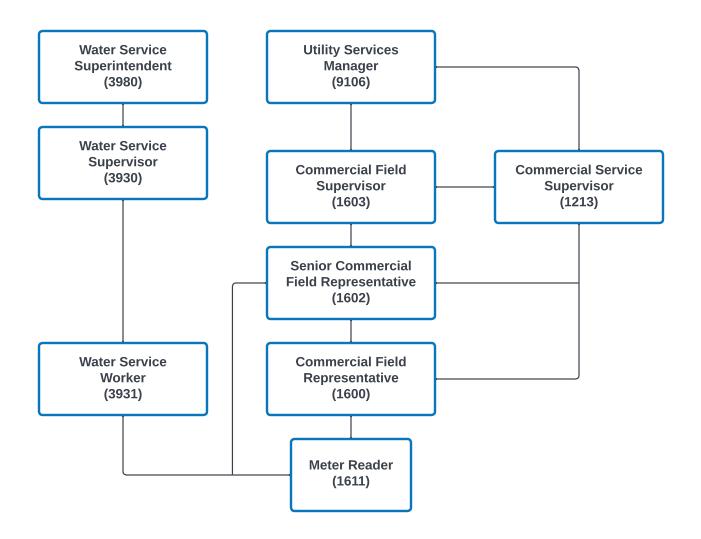

## METER READER (1611)

The following information is being given to describe potential opportunities as a **Meter Reader**. The career ladder that this title commonly follows has been illustrated in the diagram below. With specific types of experience, promotional or lateral movement between these lines is also possible. You may view the class specification or job bulletin for each title within the career ladder to review specific information about each job. It is encouraged to examine the options available, to be able to promote for what you qualify for. You may also visit the <u>Personnel Department's website</u> for additional information related to jobs available within the City of Los Angeles.